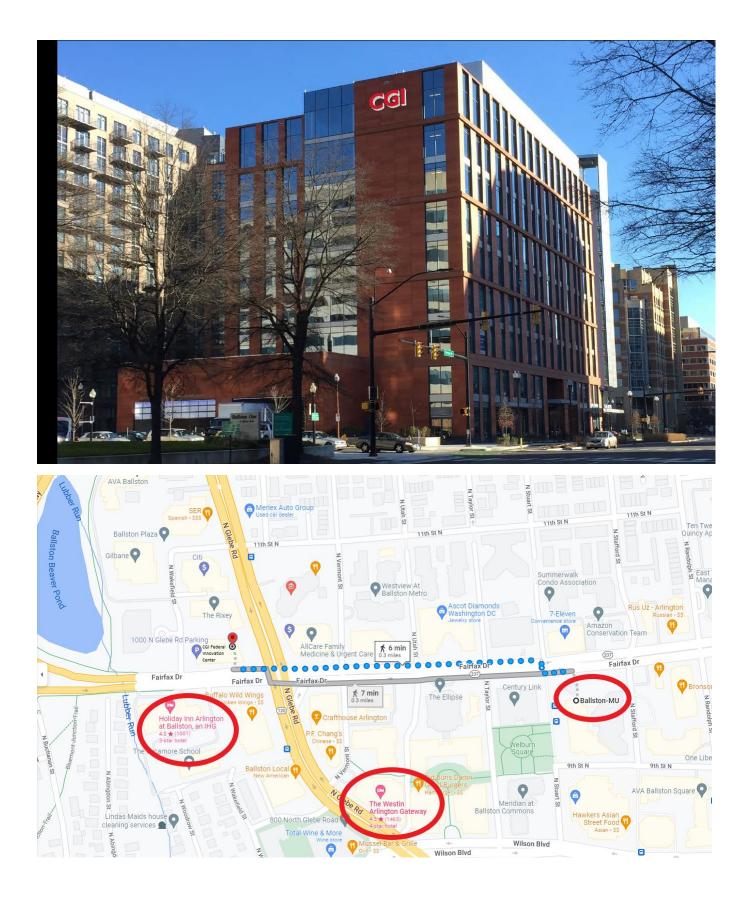

### **Building Information**

- The Innovation Center is located on the 9th floor of the Marymount University building (1000 N. Glebe). Enter the main door on Fairfax Drive (across the street from the Holiday Inn) and take the elevator to the 9th floor. If you enter from the Glebe Road entrance (Marymount side), you will not be able to get to the 9th floor since the CGI office space is separate from the University.
- All CGI guest parking in the 1000 N. Glebe building is located on garage level P3. Remember to bring your parking ticket to the reception desk for validation as the rate is \$11.00 for unvalidated tickets.
- From P3, enter through the CGI elevator vestibule and go to the Ground floor, which will take you to the CGI lobby off Fairfax Drive where you will find elevators to get to the 9th floor.
- <u>Do not park on P1 or P2</u> as these levels are reserved for Marymount University staff and students and unauthorized vehicles could be towed.
- Off-site Parking: \$10.60/day at the Holiday Inn across the street. The building address is 4610 Fairfax Dr, Arlington, VA 22203.
  - There is overflow parking at the Ballston Mall garage approximately 4 blocks away (627 North Glebe Road, Arlington VA). The rate is \$1 for 3 hours, \$3 for 3-4 hours, and then an additional dollar per hour after until maximum of \$10.
  - If you are traveling on I-66, keep in mind there is a toll that requires an E-Z Pass Monday through Friday from 5:30-9:30 AM (eastbound) and 3-7 PM (westbound).
  - If you plan to carpool, you can get the E-Z Pass Flex and avoid the toll with 2+ people.
- Metro Rail: Ballston-MU station (Orange/Silver line) is 4 blocks (about 6 minute walk) from the office building.
- Metro Bus: The following buses are nearby on Fairfax Drive and/or Glebe Road: 2A, 23A, 23T, 25B, 38B, 51
- Biking: The bike lane along Fairfax Drive is directly in front of the building. It connects into other trails in the area. There is a locker room inside the building for showering/changing.